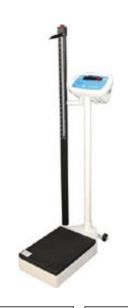

# **MDW-300L Person Scale**

### Speed, Performance, Value - The Right Balance

- BMI-Body mass index
- · Wheels to allow easy movement
- Enhanced Height rod as standard (measures up to 60-212 cm)
- Robust metal housing
- Anti-slip platform
- Large red LED display
- · Colour coded, sealed keypad
- External calibration
- Hold function
- Full range tare

- AC Adapter
- Overload protection
- Rechargeable battery / mains adapter supplied as standard
- 2 weighing units (kg, lb)
- Precision load cell technology
- Simple user-friendly operation
- RS-232 interface
- Weighing
- Measuring height

### **Technical Specifications**

| Maximum capacity | 300kg     |
|------------------|-----------|
| Readability      | 50g       |
| Pan size         | 275×375mm |

### **General Specifications**

| Model                   | MDW 300L                                                    |
|-------------------------|-------------------------------------------------------------|
| Power supply            | Internal re-chargeable 6V battery / 220 VAC through adapter |
| Calibration             | External                                                    |
| Display                 | LCD                                                         |
| Housing                 | Metal, Indicator: ABS Plastic                               |
| Overall dimensions      | 535×275×940mm                                               |
| (wxdxh)                 |                                                             |
| Net weight              | 13kg                                                        |
| Height range            | 60cm - 212cm                                                |
| Division of measurement | 0.1cm                                                       |