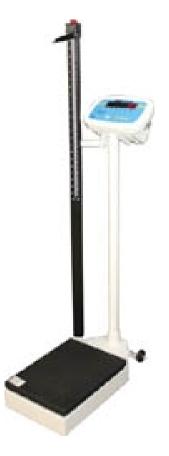

# **MDW-300L Person Scale**

### Speed, Performance, Value - The Right Balance

- BMI-Body mass index
- · Wheels to allow easy movement
- Enhanced Height rod as standard (measures up to 60-212 cm)
- Robust metal housing
- Anti-slip platform
- Large red LED display
- · Colour coded, sealed keypad
- External calibration
- Hold function
- Full range tare

- AC Adapter
- Overload protection
- Rechargeable battery / mains adapter supplied as standard
- 2 weighing units (kg, lb)
- Precision load cell technology
- Simple user-friendly operation
- RS-232 interface
- Weighing
- Measuring height

### **Technical Specifications**

| Maximum capacity | 300kg     |
|------------------|-----------|
| Readability      | 50g       |
| Pan size         | 275×375mm |

### **General Specifications**

| Model                   | MDW 300L                                                    |
|-------------------------|-------------------------------------------------------------|
| Power supply            | Internal re-chargeable 6V battery / 220 VAC through adapter |
| Calibration             | External                                                    |
| Display                 | LCD                                                         |
| Housing                 | Metal, Indicator: ABS Plastic                               |
| Overall dimensions      | 535×275×940mm                                               |
| (wxdxh)                 |                                                             |
| Net weight              | 13kg                                                        |
| Height range            | 60cm - 212cm                                                |
| Division of measurement | 0.1cm                                                       |